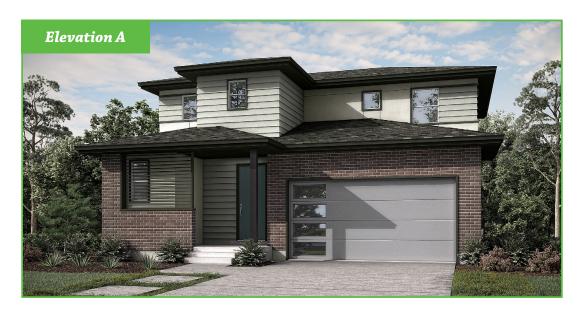

## The Mill Matisse

3 Bed | 2.5 Bath | 2-Car Garage | 2,736 Total SF | 1,852 Finished SF

The Matisse plan knows how to deliver on space for everyone. Upon entering this home, the spacious foyer with private half bath and optional coat/mud area give plenty of space to receive guests while having a place to put things away. The open floorplan allows for plenty of space for whatever you could want with a great room, opening onto the kitchen, dining and flex space. Upstairs offers a gracious laundry room, two secondary bedrooms and ample full bath. The master suite makes the ultimate sanctuary with a large room, private master bath and generous walk-in closet anyone could enjoy filling.

## The Mill Matisse

3 Bed | 2.5 Bath | 2-Car Garage | 2,736 Total SF | 1,852 Finished SF