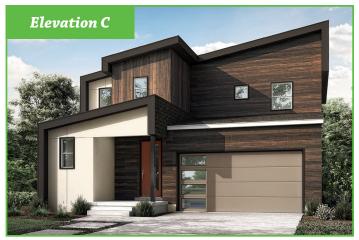

## The Mill Matisse

3 Bed | 2.5 Bath | 2-Car Garage | 2,736 Total SF | 1,852 Finished SF

The Matisse plan knows how to deliver on space for everyone. Upon entering this home, the spacious foyer with private half bath and optional coat/mud area give plenty of space to receive guests while having a place to put things away. The open floorplan allows for plenty of space for whatever you could want with a great room, opening onto the kitchen, dining and flex space. Upstairs offers a gracious laundry room, two secondary bedrooms and ample full bath. The master suite makes the ultimate sanctuary with a large room, private master bath and generous walk-in closet anyone could enjoy filling.

## The Mill Matisse

3 Bed | 2.5 Bath | 2-Car Garage | 2,736 Total SF | 1,852 Finished SF