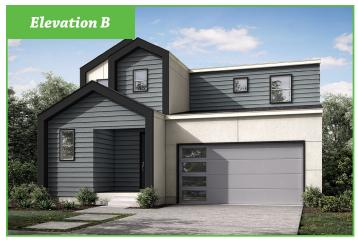

## The Mill Matisse

3 Bed | 2.5 Bath | 2-Car Garage | 2,736 Total SF | 1,852 Finished SF

The Matisse plan knows how to deliver on space for everyone. Upon entering this home, the spacious foyer with private half bath and optional coat/mud area give plenty of space to receive guests while having a place to put things away. The open floorplan allows for plenty of space for whatever you could want with a great room, opening onto the kitchen, dining and flex space. Upstairs offers a gracious laundry room, two secondary bedrooms and ample full bath. The master suite makes the ultimate sanctuary with a large room, private master bath and generous walk-in closet anyone could enjoy filling.

## The Mill Matisse

3 Bed | 2.5 Bath | 2-Car Garage | 2,736 Total SF | 1,852 Finished SF