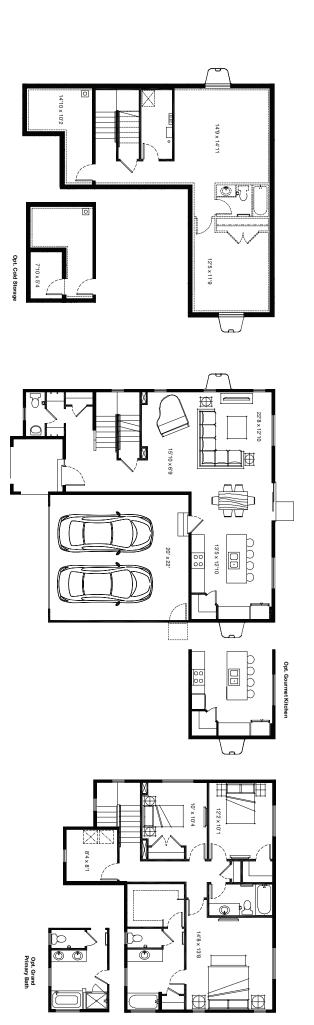

## The Mill Matisse

3 Bed | 2.5 Bath | 2-Car Garage | 2,736 Total SF | 1,852 Finished SF

The Matisse plan knows how to deliver on space for everyone. Upon entering this home, the spacious foyer with private half bath and optional coat/mud area give plenty of space to receive guests while having a place to put things away. The open floorplan allows for plenty of space for whatever you could want with a great room, opening onto the kitchen, dining and flex space. Upstairs offers a gracious laundry room, two secondary bedrooms and ample full bath. The master suite makes the ultimate sanctuary with a large room, private master bath and generous walk-in closet anyone could enjoy filling.

## The Mill Matisse

3 Bed | 2.5 Bath | 2-Car Garage | 2,736 Total SF | 1,852 Finished SF