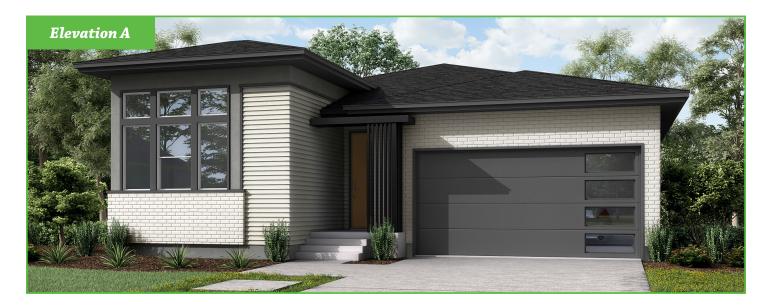

## The Mill *Dali*

3 bed | 2 bath | 2-car garage | 2,898 SF | 1,450 Finished SF

Curb appeal and an inviting covered entry draw you into this well-appointed rambler. Upon entering, secondary bedrooms and a full guest bath start this home off right. Pulling you in further with ample light and open space, find the welcoming great room with adjoining kitchen, well suited for entertaining. Off the great room you'll discover the private master suite with a spacious walk-in closet and secluded bathroom. A convenient, but out of the way, garage entry and laundry room complete this modern yet classic home.

The Mill Dali

3 bed | 2 bath | 2-car garage | 2,898 SF | 1,450 Finished SF