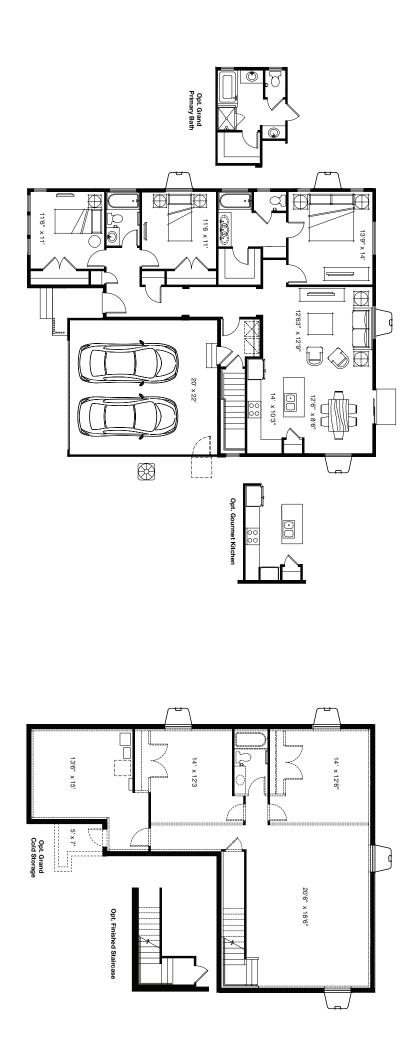

## The Mill *Dali*

3 bed | 2 bath | 2-car garage | 2,898 SF | 1,450 Finished SF

Curb appeal and an inviting covered entry draw you into this well-appointed rambler. Upon entering, secondary bedrooms and a full guest bath start this home off right. Pulling you in further with ample light and open space, find the welcoming great room with adjoining kitchen, well suited for entertaining. Off the great room you'll discover the private master suite with a spacious walk-in closet and secluded bathroom. A convenient, but out of the way, garage entry and laundry room complete this modern yet classic home.

The Mill Dali

3 bed | 2 bath | 2-car garage | 2,898 SF | 1,450 Finished SF