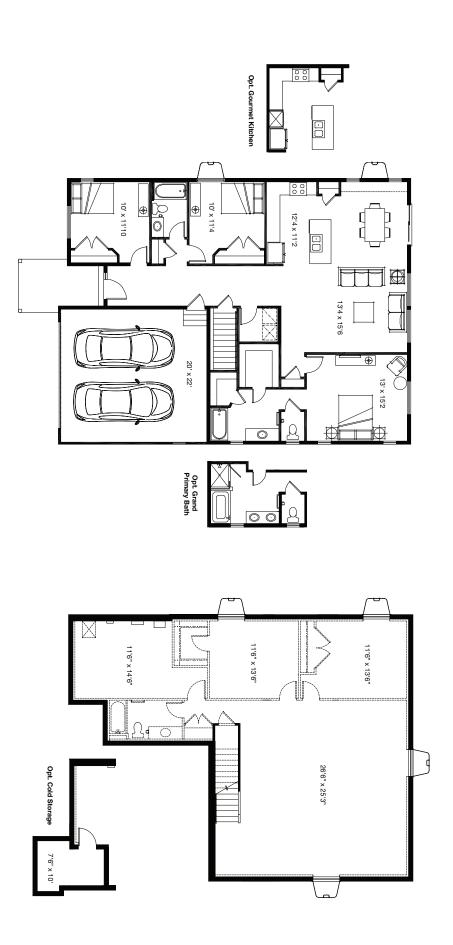

## The Mill *Bellows*

3 Bed | 2 bath | 2-car garage | 3,180 Total SF | 1,590 Finished SF

The Bellows welcomes guests with its grand entryway and wide hall leading to the spacious great room. This open concept home was designed with the most discerning buyer in mind. The bright, gournet kitchen provides a large island, eat in area and an abundance of windows. This home is perfect for entertaining or enjoying an evening at home with a good book. Personalize the Bellows to better suit your needs by turning the flex space into an office, bedroom, nursery, studio or formal living room.

## The Mill Bellows

3 Bed | 2 bath | 2-car garage | 3,180 Total SF | 1,590 Finished SF

\*Floorplans and renderings are conceptual drawings and may vary from actual plans and homes as built. Options and features may not be available on all homes and are subject to change without notice. Dimensions are approximate. Actual homes may vary from photos and/or drawings which may show upgrades and may not represent the lowest-priced homes in the community. 05/12/2025