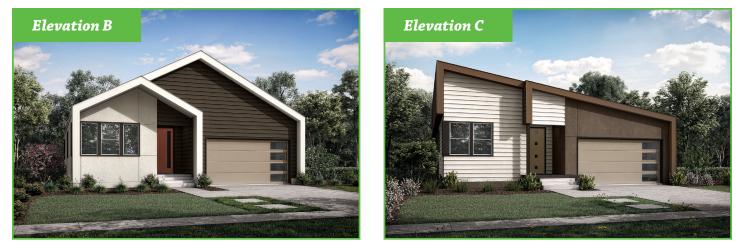

## The Mill *Bellows*

3 Bed | 2 bath | 2-car garage | 3,180 Total SF | 1,590 Finished SF

The Bellows welcomes guests with its grand entryway and wide hall leading to the spacious great room. This open concept home was designed with the most discerning buyer in mind. The bright, gournet kitchen provides a large island, eat in area and an abundance of windows. This home is perfect for entertaining or enjoying an evening at home with a good book. Personalize the Bellows to better suit your needs by turning the flex space into an office, bedroom, nursery, studio or formal living room.