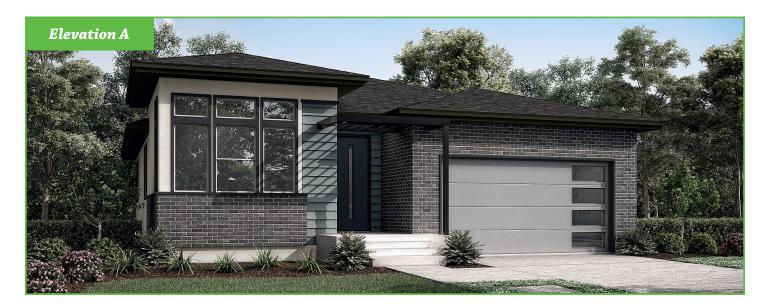

## The Mill *Bellows*

3 Bed | 2 bath | 2-car garage | 3,180 Total SF | 1,590 Finished SF

The Bellows welcomes guests with its grand entryway and wide hall leading to the spacious great room. This open concept home was designed with the most discerning buyer in mind. The bright, gournet kitchen provides a large island, eat in area and an abundance of windows. This home is perfect for entertaining or enjoying an evening at home with a good book. Personalize the Bellows to better suit your needs by turning the flex space into an office, bedroom, nursery, studio or formal living room.