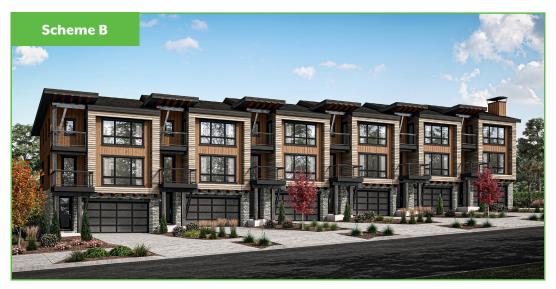

## The Pointe

**The Morgan** - 3 Bed | 2.5 Bath 2-Car Garage | 1,811 Total SF

<sup>\*</sup>Floorplans and renderings are conceptual drawings and may vary from actual plans and homes as built. Options and features may not be available on all homes and are subject to change without notice. Dimensions are approximate. Actual homes may vary from photos and/or drawings which may show upgrades and may not represent the lowest-priced homes in the community. 05/12/2025