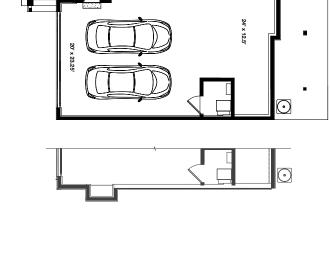

## **The Morgan** - 3 Bed | 2.5 Bath 2-Car Garage | 1,811 Total SF

Your search for quiet luxury ends at the Morgan. The mountain modern exterior and first floor entry combine to create a perfect gateway between the outside world and your personal haven. The stairway to the second floor leads you to a grand room, well-appointed kitchen, and powder room that creates the ideal space for entertaining. When it is time to retire for the evening, the third floor offers a laundry room, private primary suite with another additional outdoor space and two additional bedrooms.