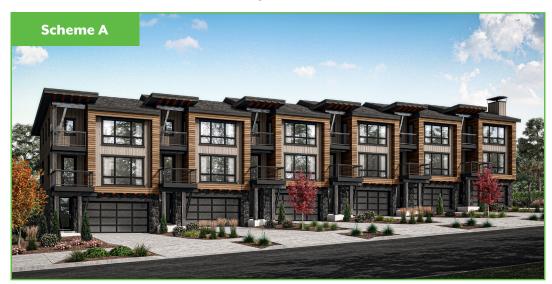

## The Pointe

## **The Morgan** - 3 Bed | 2.5 Bath 2-Car Garage | 1,811 Total SF

Your search for quiet luxury ends at the Morgan. The mountain modern exterior and first floor entry combine to create a perfect gateway between the outside world and your personal haven. The stairway to the second floor leads you to a grand room, well-appointed kitchen, and powder room that creates the ideal space for entertaining. When it is time to retire for the evening, the third floor offers a laundry room, private primary suite with another additional outdoor space and two additional bedrooms.