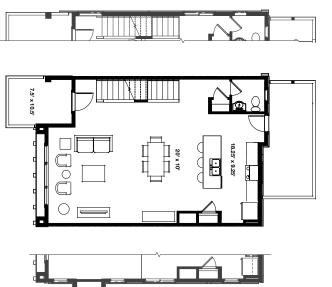

## **The Morgan** - 3 Bed | 2.5 Bath 2-Car Garage | 1,811 Total SF

Your search for quiet luxury ends at the Morgan. The mountain modern exterior and first floor entry combine to create a perfect gateway between the outside world and your personal haven. The stairway to the second floor leads you to a grand room, well-appointed kitchen, and powder room that creates the ideal space for entertaining. When it is time to retire for the evening, the third floor offers a laundry room, private primary suite with another additional outdoor space and two additional bedrooms.