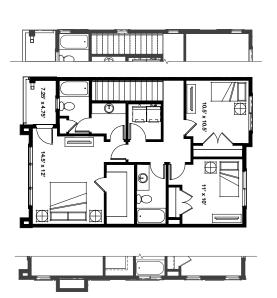

## **The Morgan** - 3 Bed | 2.5 Bath 2-Car Garage | 1,811 Total SF

Your search for quiet luxury ends at the Morgan. The mountain modern exterior and first floor entry combine to create a perfect gateway between the outside world and your personal haven. The stairway to the second floor leads you to a grand room, well-appointed kitchen, and powder room that creates the ideal space for entertaining. When it is time to retire for the evening, the third floor offers a laundry room, private primary suite with another additional outdoor space and two additional bedrooms.