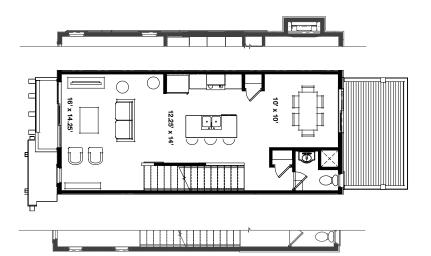

## **The Beck** - 2 Bed | 2.5 Bath 2-Car Tandem Garage | 1,409 Total SF

A perfect blend of sophistication and serenity await when you make the Beck your next home. The first floor's entryway and tandem garage create the foundation of this private sanctuary. The stairway up to the second floor encourages you to avail yourself of the cares and concerns of the outside world. A well-appointed kitchen, living room space and dining area create the perfect space. While a balcony allows you enjoy the fresh morning or mountain air. Dual primary suites on the third floor complete this home, with the grand primary suite offering additional outdoor space.