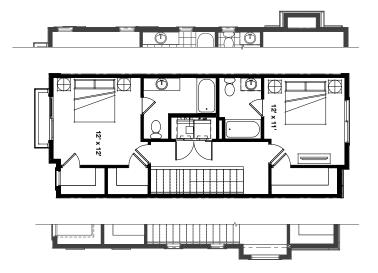

## **The Beck** - 2 Bed | 2.5 Bath 2-Car Tandem Garage | 1,409 Total SF

A perfect blend of sophistication and serenity await when you make the Beck your next home. The first floor's entryway and tandem garage create the foundation of this private sanctuary. The stairway up to the second floor encourages you to avail yourself of the cares and concerns of the outside world. A well-appointed kitchen, living room space and dining area create the perfect space. While a balcony allows you enjoy the fresh morning or mountain air. Dual primary suites on the third floor complete this home, with the grand primary suite offering additional outdoor space.