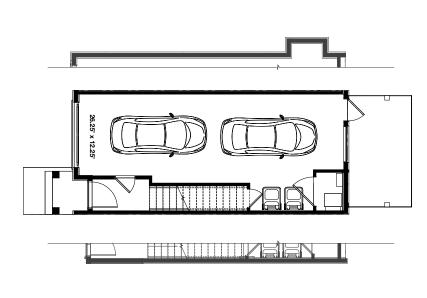

## **The Beck** - 2 Bed | 2.5 Bath 2-Car Tandem Garage | 1,409 Total SF

A perfect blend of sophistication and serenity await when you make the Beck your next home. The first floor's entryway and tandem garage create the foundation of this private sanctuary. The stairway up to the second floor encourages you to avail yourself of the cares and concerns of the outside world. A well-appointed kitchen, living room space and dining area create the perfect space. While a balcony allows you enjoy the fresh morning or mountain air. Dual primary suites on the third floor complete this home, with the grand primary suite offering additional outdoor space.