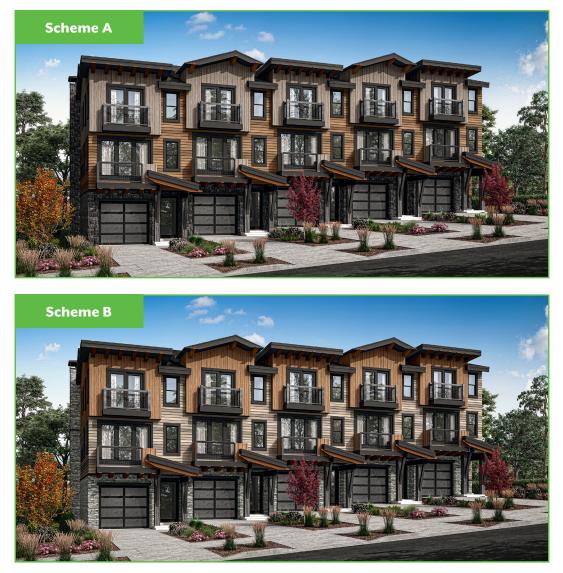

## **The Beck** - 2 Bed | 2.5 Bath 2-Car Tandem Garage | 1,409 Total SF



A perfect blend of sophistication and serenity await when you make the Beck your next home. The first floor's entryway and tandem garage create the foundation of this private sanctuary. The stairway up to the second floor encourages you to avail yourself of the cares and concerns of the outside world. A well-appointed kitchen, living room space and dining area create the perfect space. While a balcony allows you enjoy the fresh morning or mountain air. Dual primary suites on the third floor complete this home, with the grand primary suite offering additional outdoor space.

\*Floorplans and renderings are conceptual drawings and may vary from actual plans and homes as built. Options and features may not be available on all homes and are subject to change without notice. Dimensions are ap