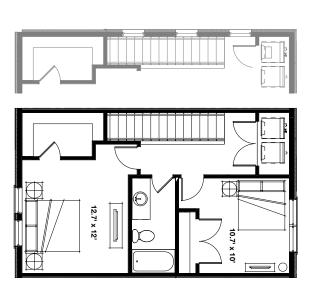

ird floor will be your private retreat when the hustle and bustle of the city becomes too much. Finished off by the first-floor's flex room that can become whatever you need. You have found your everyday paradise!

\*Floorplans and renderings are conceptual drawings and may vary from actual plans and homes as built. Options and features may not be available on all homes and are subject to change without notice. Dimensions are approximate. Actual homes may vary from photos and/or drawings which may show upgrades and may not represent the lowest-priced homes in the community. 5/09/2025



















## **Bishop Place**

**Lisa Spencer**Sales Associate
(385) 549-3110

**Janie Mathis**New Home Specialist
(801) 456-2476

## **The Saville** - 2 Bed | 1.5 Bath | 1 Car Garage | 1,450 SF