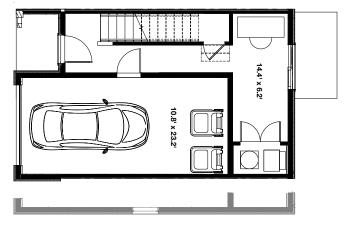

## The Saville - 2 Bed | 1.5 Bath | 1 Car Garage | 1,450 SF

Offering three-stories worth of well thought out space the Saville is obtainable luxury. A second-floor grand room with walk-in pantry and kitchen will become the heart of your home. While the third floor will be your private retreat when the hustle and bustle of the city becomes too much. Finished off by the first-floor's flex room that can become whatever you need. You have found your everyday paradise!

## **The Saville** - 2 Bed | 1.5 Bath | 1 Car Garage | 1,450 SF