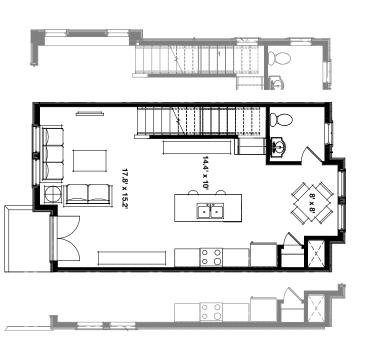

## The Saville - 2 Bed | 1.5 Bath | 1 Car Garage | 1,450 SF

Offering three-stories worth of well thought out space the Saville is obtainable luxury. A second-floor grand room with walk-in pantry and kitchen will become the heart of your home. While the third floor will be your private retreat when the hustle and bustle of the city becomes too much. Finished off by the first-floor's flex room that can become whatever you need. You have found your everyday paradise!