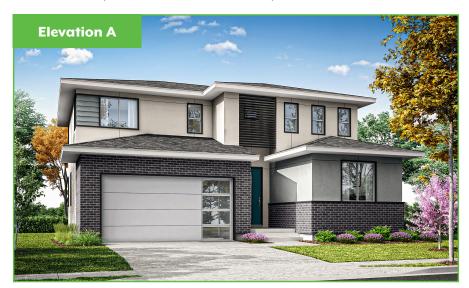

## Waterstone

Janie Mathis New Home Specialist (801) 456-2476

The Sargent - 3 Bed + Loft & Den | 2.5 Baths | 2 - Car Garage 2,234 Finished SF | 3,319 Total SF

The flow of this well thought-out two-story is sure to please! A spacious entry with private half bath, creates an inviting first impression with the versatility needed for day-to-day use. Versatility continues in the open, L-shaped kitchen, dining, and great room areas, with flow for everyday life and entertaining occasions in mind. Options abound upstairs with a spacious primary suite featuring a private primary bath and spacious walk-in closet. Two additional bedrooms, full bath, inviting loft space and convenient laundry room complete this comfortable home.

## Waterstone

**The Sargent** -3 Bed + Loft & Den | 2.5 Baths | 2 - Car Garage 2,234 Finished SF | 3,319 Total SF

<sup>\*</sup>Floorplans and renderings are conceptual drawings and may vary from actual plans and homes as built. Options and features may not be available on all homes and are subject to change without notice. Dimensions are approximate. Actual homes may vary from photos and/or drawings which may show upgrades and may not represent the lowest-priced homes in the community. 05/12/2025