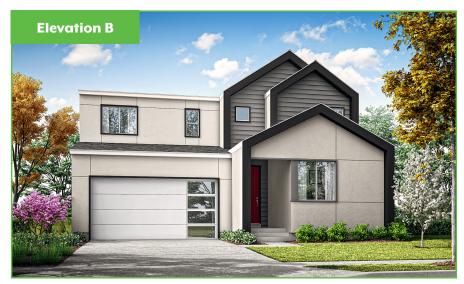

## Waterstone

Janie Mathis New Home Specialist (801) 456-2476

The Sargent - 3 Bed + Loft & Den | 2.5 Baths | 2 - Car Garage 2,234 Finished SF | 3,319 Total SF

The flow of this well thought-out two-story is sure to please! A spacious entry with private half bath, creates an inviting first impression with the versatility needed for day-to-day use. Versatility continues in the open, L-shaped kitchen, dining, and great room areas, with flow for everyday life and entertaining occasions in mind. Options abound upstairs with a spacious primary suite featuring a private primary bath and spacious walk-in closet. Two additional bedrooms, full bath, inviting loft space and convenient laundry room complete this comfortable home.

## Waterstone

**The Sargent** -3 Bed + Loft & Den | 2.5 Baths | 2 - Car Garage 2,234 Finished SF | 3,319 Total SF

<sup>\*</sup>Floorplans and renderings are conceptual drawings and may vary from actual plans and homes as built. Options and features may not be available on all homes and are subject to change without notice. Dimensions are approximate. Actual homes may vary from photos and/or drawings which may show upgrades and may not represent the lowest-priced homes in the community. 05/12/2025