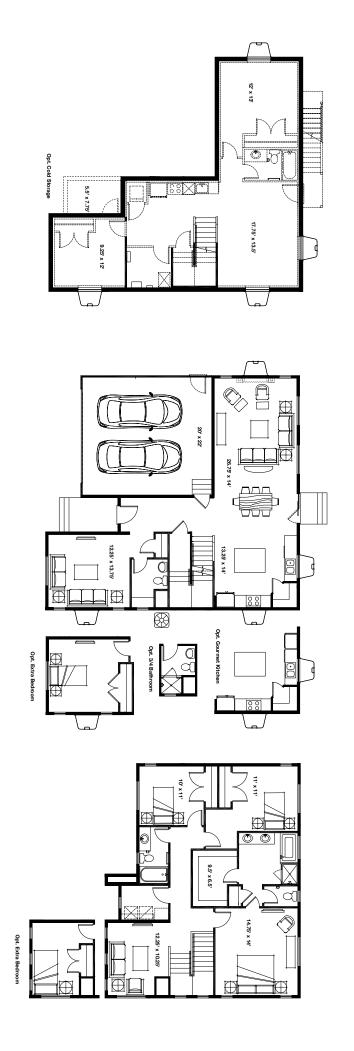

## Waterstone

Janie Mathis New Home Specialist (801) 456-2476

The Sargent - 3 Bed + Loft & Den | 2.5 Baths | 2 - Car Garage 2,234 Finished SF | 3,319 Total SF

The flow of this well thought-out two-story is sure to please! A spacious entry with private half bath, creates an inviting first impression with the versatility needed for day-to-day use. Versatility continues in the open, L-shaped kitchen, dining, and great room areas, with flow for everyday life and entertaining occasions in mind. Options abound upstairs with a spacious primary suite featuring a private primary bath and spacious walk-in closet. Two additional bedrooms, full bath, inviting loft space and convenient laundry room complete this comfortable home.

## Waterstone

**The Sargent** -3 Bed + Loft & Den | 2.5 Baths | 2 - Car Garage 2,234 Finished SF | 3,319 Total SF

<sup>\*</sup>Floorplans and renderings are conceptual drawings and may vary from actual plans and homes as built. Options and features may not be available on all homes and are subject to change without notice. Dimensions are approximate. Actual homes may vary from photos and/or drawings which may show upgrades and may not represent the lowest-priced homes in the community. 05/12/2025