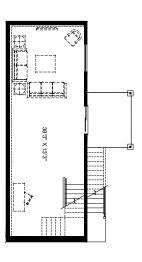

## Spring Creek Cove *Bellows Alt*.

SF 3,799 | 3 Bedrooms | 2 Bathrooms | 2 Car Garage | Sub-Basement

The Bellows welcomes guests with its grand entryway and wide hall leading to the spacious great room. This open concept home was designed with the most discerning buyer in mind. The bright, gourmet kitchen provides a large island, eat in area and an abundance of windows. This home is perfect for entertaining or enjoying an evening at home with a good book. Personalize the Bellows to better suit your needs by turning the flex space into an office, bedroom, nursery, studio or formal living room.