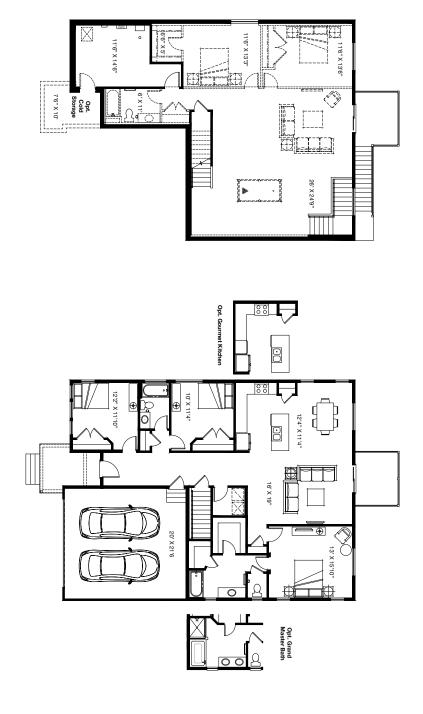

## Spring Creek Cove *Bellows Alt*.

SF 3,799 | 3 Bedrooms | 2 Bathrooms | 2 Car Garage | Sub-Basement

The Bellows welcomes guests with its grand entryway and wide hall leading to the spacious great room. This open concept home was designed with the most discerning buyer in mind. The bright, gourmet kitchen provides a large island, eat in area and an abundance of windows. This home is perfect for entertaining or enjoying an evening at home with a good book. Personalize the Bellows to better suit your needs by turning the flex space into an office, bedroom, nursery, studio or formal living room.