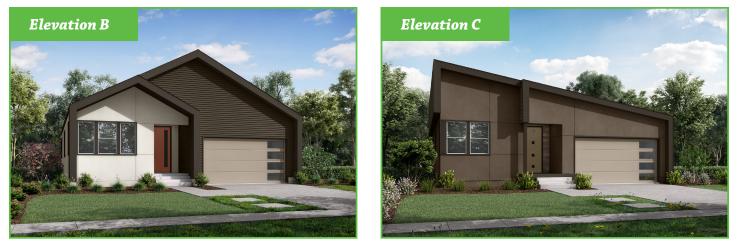

## Spring Creek Cove *Bellows Alt*.

SF 3,799 | 3 Bedrooms | 2 Bathrooms | 2 Car Garage | Sub-Basement

The Bellows welcomes guests with its grand entryway and wide hall leading to the spacious great room. This open concept home was designed with the most discerning buyer in mind. The bright, gourmet kitchen provides a large island, eat in area and an abundance of windows. This home is perfect for entertaining or enjoying an evening at home with a good book. Personalize the Bellows to better suit your needs by turning the flex space into an office, bedroom, nursery, studio or formal living room.