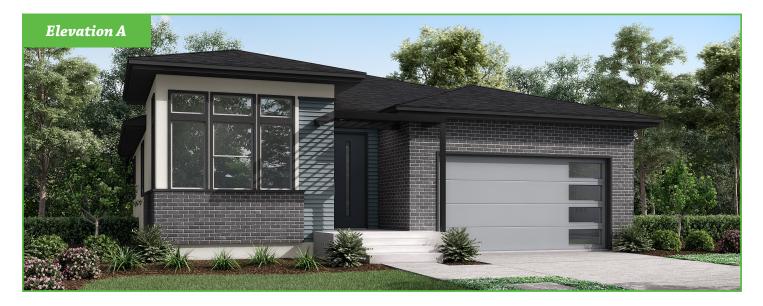

## Spring Creek Cove *Bellows Alt*.

SF 3,799 | 3 Bedrooms | 2 Bathrooms | 2 Car Garage | Sub-Basement

The Bellows welcomes guests with its grand entryway and wide hall leading to the spacious great room. This open concept home was designed with the most discerning buyer in mind. The bright, gourmet kitchen provides a large island, eat in area and an abundance of windows. This home is perfect for entertaining or enjoying an evening at home with a good book. Personalize the Bellows to better suit your needs by turning the flex space into an office, bedroom, nursery, studio or formal living room.