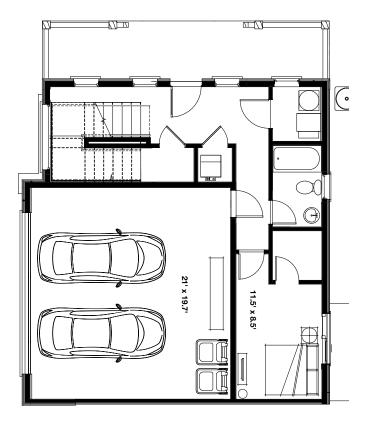

## The Montgomery - 2 Bed | 2 Bath | 2 Car Garage | 1,423 SF

The Montgomery is a modern classic that is sure to delight! Upon entering you can immediately step into tranquility thanks to a ground floor bedroom that could also function as an office, study, or secret mancave. While the second floor's spacious living room and wellappointed kitchen create an entertaining oasis for your guests. A discrete laundry room, airy primary suite offering a full bath and walk-in closet complete this pleasant home.

## The Montgomery - 2 Bed | 2 Bath | 2 Car Garage | 1,423 SF