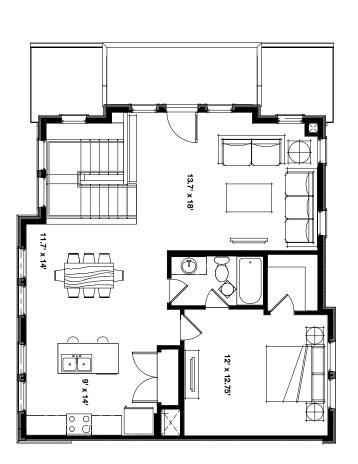

## The Montgomery - 2 Bed | 2 Bath | 2 Car Garage | 1,423 SF

The Montgomery is a modern classic that is sure to delight! Upon entering you can immediately step into tranquility thanks to a ground floor bedroom that could also function as an office, study, or secret mancave. While the second floor's spacious living room and wellappointed kitchen create an entertaining oasis for your guests. A discrete laundry room, airy primary suite offering a full bath and walk-in closet complete this pleasant home.

## The Montgomery - 2 Bed | 2 Bath | 2 Car Garage | 1,423 SF