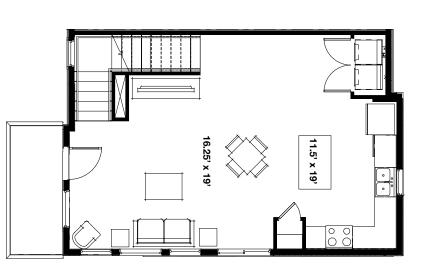

## The Monet II - 2 bed | 2 bath | 2-car garage | 1,340 Total SF

Social butterflies will be hard-pressed to do better than The Monet. This three-story home offers everything you could need for a metropolitan life. The garage leads straight into a tranquil and welcoming entryway. The stairs lead to a second floor grand room perfectly balanced between structure and freedom to meet the needs of your day-to-day life. The third floor offers two bedrooms and bathrooms, allowing you enough space for your family or yourself and a guest. Do not miss out on this opportunity to live the metropolitan life of your dreams.