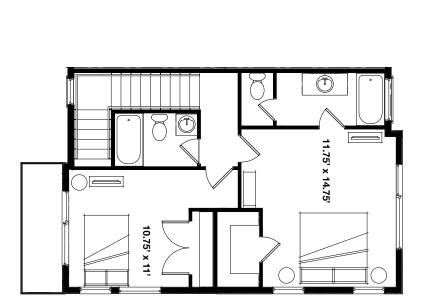

## The Monet II - 2 bed | 2 bath | 2-car garage | 1,340 Total SF

Social butterflies will be hard-pressed to do better than The Monet. This three-story home offers everything you could need for a metropolitan life. The garage leads straight into a tranquil and welcoming entryway. The stairs lead to a second floor grand room perfectly balanced between structure and freedom to meet the needs of your day-to-day life. The third floor offers two bedrooms and bathrooms, allowing you enough space for your family or yourself and a guest. Do not miss out on this opportunity to live the metropolitan life of your dreams.