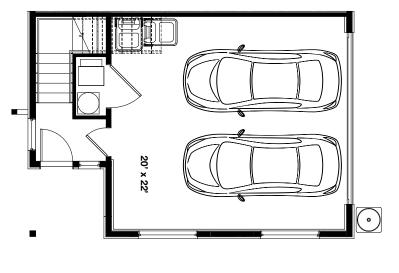

## The Monet II - 2 bed | 2 bath | 2-car garage | 1,340 Total SF

Social butterflies will be hard-pressed to do better than The Monet. This three-story home offers everything you could need for a metropolitan life. The garage leads straight into a tranquil and welcoming entryway. The stairs lead to a second floor grand room perfectly balanced between structure and freedom to meet the needs of your day-to-day life. The third floor offers two bedrooms and bathrooms, allowing you enough space for your family or yourself and a guest. Do not miss out on this opportunity to live the metropolitan life of your dreams.