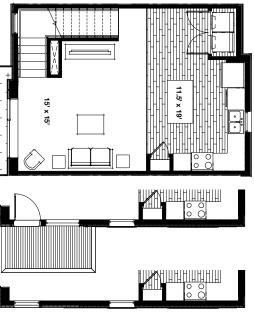

## The Monet - 2 bed | 2 bath | 2-car garage | 1,139 Total SF

Social butterflies will be hard-pressed to do better than the Monet. This three-story home offers everything you could need for a metropolitan life. The garage leads straight into a tranquil and welcoming entryway. The stairs lead to the second-floor grand room perfectly balanced between structure and freedom to meet the needs of your day-to-day life. The third floor offers two bedrooms and bathrooms, allowing you enough space for your family or yourself and a guest. Do not miss out on this opportunity to live the metropolitan life of your dreams.