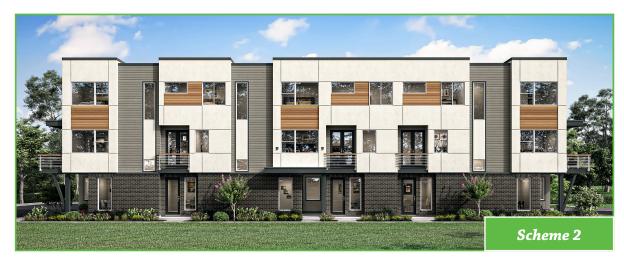

## The Monet - 2 bed | 2 bath | 2-car garage | 1,139 Total SF

Social butterflies will be hard-pressed to do better than the Monet. This three-story home offers everything you could need for a metropolitan life. The garage leads straight into a tranquil and welcoming entryway. The stairs lead to the second-floor grand room perfectly balanced between structure and freedom to meet the needs of your day-to-day life. The third floor offers two bedrooms and bathrooms, allowing you enough space for your family or yourself and a guest. Do not miss out on this opportunity to live the metropolitan life of your dreams.