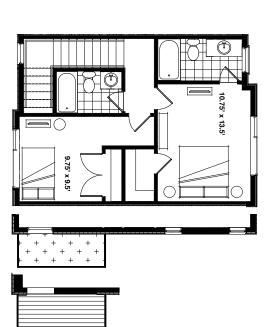

## The Monet - 2 bed | 2 bath | 2-car garage | 1,139 Total SF

Social butterflies will be hard-pressed to do better than the Monet. This three-story home offers everything you could need for a metropolitan life. The garage leads straight into a tranquil and welcoming entryway. The stairs lead to the second-floor grand room perfectly balanced between structure and freedom to meet the needs of your day-to-day life. The third floor offers two bedrooms and bathrooms, allowing you enough space for your family or yourself and a guest. Do not miss out on this opportunity to live the metropolitan life of your dreams.