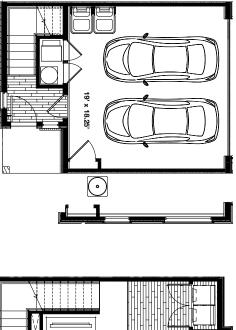

## The Monet - 2 bed | 2 bath | 2-car garage | 1,139 Total SF

Social butterflies will be hard-pressed to do better than the Monet. This three-story home offers everything you could need for a metropolitan life. The garage leads straight into a tranquil and welcoming entryway. The stairs lead to the second-floor grand room perfectly balanced between structure and freedom to meet the needs of your day-to-day life. The third floor offers two bedrooms and bathrooms, allowing you enough space for your family or yourself and a guest. Do not miss out on this opportunity to live the metropolitan life of your dreams.