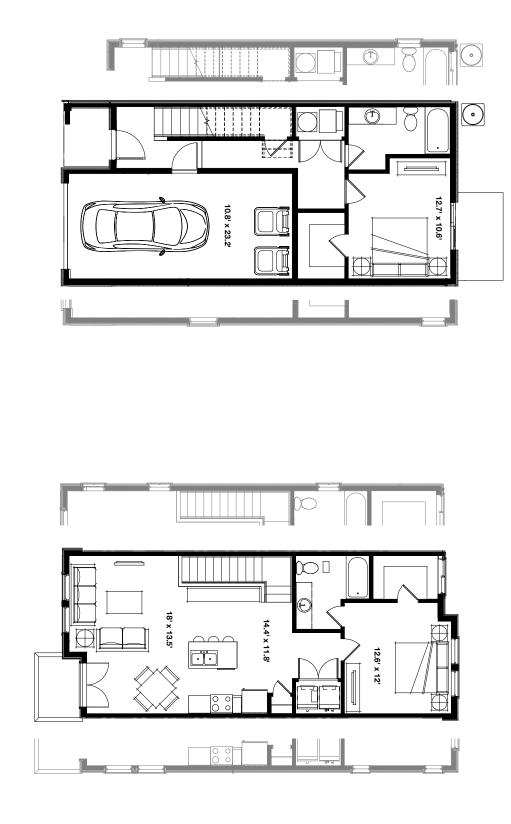

## The McEwen - 2 Bed | 2 Bath | 1 Car Garage | 1,234 SF

\*Floorplans and renderings are conceptual drawings and may vary from actual plans and homes as built. Options and features may not be available on all homes and are subject to change without notice. Dimensions are approximate. Actual homes may vary from photos and/or drawings which may show upgrades and may not represent the lowest-priced homes in the community. 5/09/2025