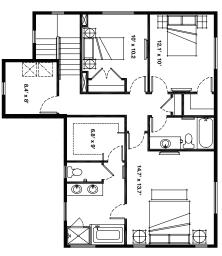

**The Matisse** - 3 Bed | 2.5 Bath | 2-Car Garage 1,852 Finished SF | 2,736 Total SF

The Matisse plan knows how to deliver on space for everyone. Upon entering this home, the spacious foyer with private half bath and optional coat | mud area give plenty of space to receive guests while having a place to put things away. The open floorplan allows for plenty of space for whatever you could want with a great room, opening onto the kitchen, dining, and flex space. Upstairs offers a gracious laundry room, two secondary bedrooms and ample full bath. The primary suite makes the ultimate sanctuary with a large room, private primary bath, and generous walk-in closet anyone could enjoy filling.