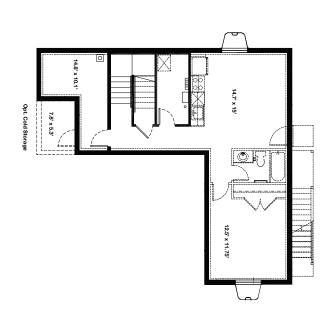

**The Matisse** - 3 Bed | 2.5 Bath | 2-Car Garage 1,852 Finished SF | 2,736 Total SF

The Matisse plan knows how to deliver on space for everyone. Upon entering this home, the spacious foyer with private half bath and optional coat | mud area give plenty of space to receive guests while having a place to put things away. The open floorplan allows for plenty of space for whatever you could want with a great room, opening onto the kitchen, dining, and flex space. Upstairs offers a gracious laundry room, two secondary bedrooms and ample full bath. The primary suite makes the ultimate sanctuary with a large room, private primary bath, and generous walk-in closet anyone could enjoy filling.