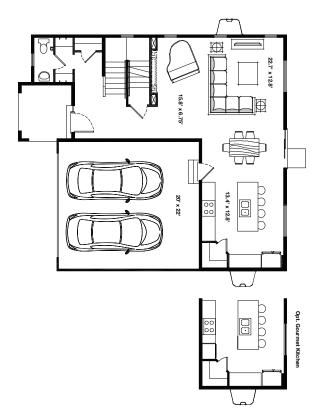

**The Matisse** - 3 Bed | 2.5 Bath | 2-Car Garage 1,852 Finished SF | 2,736 Total SF

The Matisse plan knows how to deliver on space for everyone. Upon entering this home, the spacious foyer with private half bath and optional coat | mud area give plenty of space to receive guests while having a place to put things away. The open floorplan allows for plenty of space for whatever you could want with a great room, opening onto the kitchen, dining, and flex space. Upstairs offers a gracious laundry room, two secondary bedrooms and ample full bath. The primary suite makes the ultimate sanctuary with a large room, private primary bath, and generous walk-in closet anyone could enjoy filling.