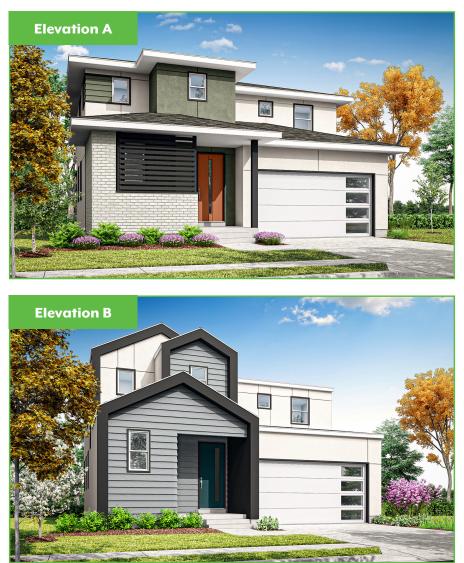

**The Matisse** - 3 Bed | 2.5 Bath | 2-Car Garage 1,852 Finished SF | 2,736 Total SF

The Matisse plan knows how to deliver on space for everyone. Upon entering this home, the spacious foyer with private half bath and optional coat | mud area give plenty of space to receive guests while having a place to put things away. The open floorplan allows for plenty of space for whatever you could want with a great room, opening onto the kitchen, dining, and flex space. Upstairs offers a gracious laundry room, two secondary bedrooms and ample full bath. The primary suite makes the ultimate sanctuary with a large room, private primary bath, and generous walk-in closet anyone could enjoy filling.

garbetthomes.com

801396-9882

Garbett Waterstone

**The Matisse** - 3 Bed | 2.5 Bath | 2-Car Garage 1,852 Finished SF | 2,736 Total SF

\*Floorplans and renderings are conceptual drawings and may vary from actual plans and homes as built. Options and features may not be available on all homes and are subject to change without notice. Dimensions are approximate. Actual homes may vary from photos and/or drawings which may show upgrades and may not represent the lowest-priced homes in the community. 05/12/2025