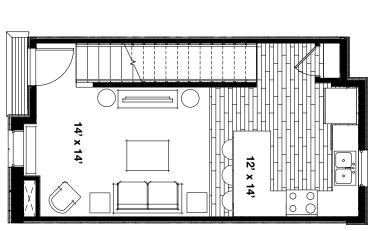

### The Klein - 1 bed | 1 bath | 1-car garage | 907 Total SF

Adventurous souls get ready to fall in love with the Klein. This three-story home is perfect for your on-the-go lifestyle. An entryway off the garage is the perfect spot to receive guests and let the worries of your day melt away. The staircase will lead to an open great room that seamlessly flows from living room to dining room to kitchen. Creating the perfect gathering space to start or end a night on the town with your friends. At the end of your adventures the third floor offers you a private haven featuring a beautiful primary suite and laundry that will allow you to recharge in comfort.

# The Klein - 1 bed | 1 bath | 1-car garage | 907 Total SF