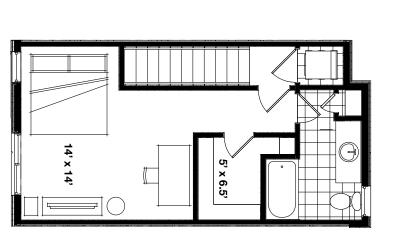

### The Klein - 1 bed | 1 bath | 1-car garage | 907 Total SF

Adventurous souls get ready to fall in love with the Klein. This three-story home is perfect for your on-the-go lifestyle. An entryway off the garage is the perfect spot to receive guests and let the worries of your day melt away. The staircase will lead to an open great room that seamlessly flows from living room to dining room to kitchen. Creating the perfect gathering space to start or end a night on the town with your friends. At the end of your adventures the third floor offers you a private haven featuring a beautiful primary suite and laundry that will allow you to recharge in comfort.

# The Klein - 1 bed | 1 bath | 1-car garage | 907 Total SF