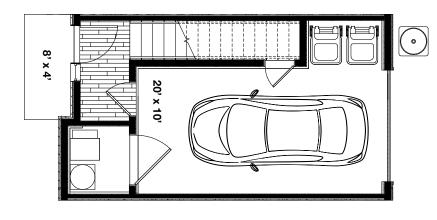

### The Klein - 1 bed | 1 bath | 1-car garage | 907 Total SF

Adventurous souls get ready to fall in love with the Klein. This three-story home is perfect for your on-the-go lifestyle. An entryway off the garage is the perfect spot to receive guests and let the worries of your day melt away. The staircase will lead to an open great room that seamlessly flows from living room to dining room to kitchen. Creating the perfect gathering space to start or end a night on the town with your friends. At the end of your adventures the third floor offers you a private haven featuring a beautiful primary suite and laundry that will allow you to recharge in comfort.

# The Klein - 1 bed | 1 bath | 1-car garage | 907 Total SF