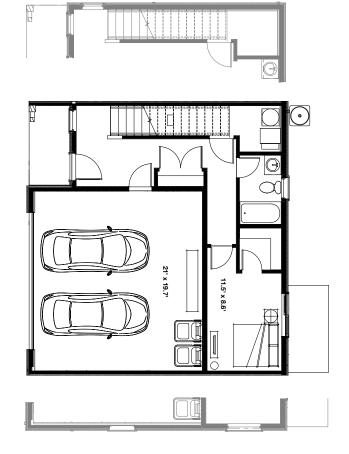

## The Holzer - 2 Bed | 2 Bath | 2 Car Garage | 1,432 SF

If home is where the heart is, the Holzer is sure to take it. Whether it's the memories you'll make in the open living room complete with a wellappointed kitchen. Or the private tranquility of the primary suite with walk-in bath. The second floor is primed to enrich your life. While a ground floor bedroom ensures that you have room to grow or can become an oasis of your own design and desire.