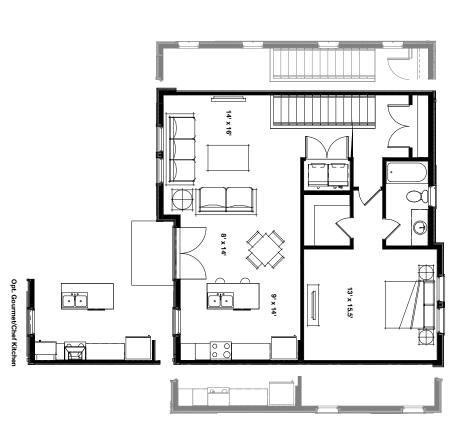

## The Holzer - 2 Bed | 2 Bath | 2 Car Garage | 1,432 SF

If home is where the heart is, the Holzer is sure to take it. Whether it's the memories you'll make in the open living room complete with a wellappointed kitchen. Or the private tranquility of the primary suite with walk-in bath. The second floor is primed to enrich your life. While a ground floor bedroom ensures that you have room to grow or can become an oasis of your own design and desire.