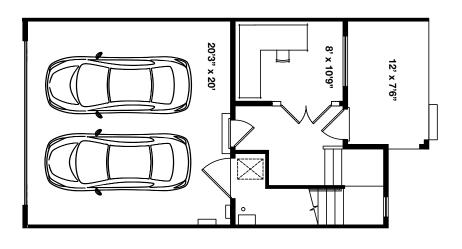

## The Hirst 2 - 2 Bed + Flex | 2.5 Bathrooms | 2 Car Garage | 1,739 Total SF

Relish the well thought out space of the Hirst! The wide-open main floor offers a well-appointed kitchen with a walk-in pantry. Opening onto the wide-open great room affords plenty of light and the perfect indoor/outdoor relationship on a deck off the main living space. The third floor promises not to disappoint with dual master suites offering private baths spacious rooms, and convenient access to laundry and additional hall storage. Rounding out this beautifully efficient home is a flex room perfect for a home gym or office space.

## The Hirst 2 - 2 Bed + Flex | 2.5 Bathrooms | 2 Car Garage | 1,739 Total SF

<sup>\*</sup>Floorplans and renderings are conceptual drawings and may vary from actual plans and homes as built. Options and features may not be available on all homes and are subject to change without notice. Dimensions are approximate. Actual homes may vary from photos and/or drawings which may show upgrades and may not represent the lowest-priced homes in the community. 05/12/2025