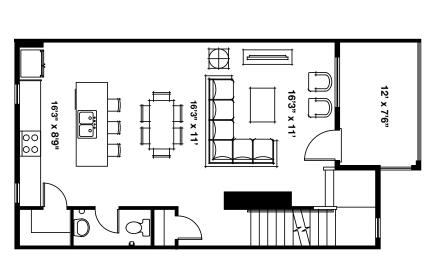

## The Hirst 2 - 2 Bed + Flex | 2.5 Bathrooms | 2 Car Garage | 1,739 Total SF

Relish the well thought out space of the Hirst! The wide-open main floor offers a well-appointed kitchen with a walk-in pantry. Opening onto the wide-open great room affords plenty of light and the perfect indoor/outdoor relationship on a deck off the main living space. The third floor promises not to disappoint with dual master suites offering private baths spacious rooms, and convenient access to laundry and additional hall storage. Rounding out this beautifully efficient home is a flex room perfect for a home gym or office space.

## The Hirst 2 - 2 Bed + Flex | 2.5 Bathrooms | 2 Car Garage | 1,739 Total SF

<sup>\*</sup>Floorplans and renderings are conceptual drawings and may vary from actual plans and homes as built. Options and features may not be available on all homes and are subject to change without notice. Dimensions are approximate. Actual homes may vary from photos and/or drawings which may show upgrades and may not represent the lowest-priced homes in the community. 05/12/2025