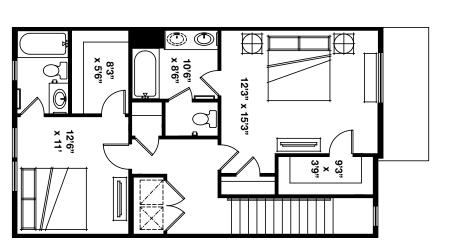

## The Hirst 2 - 2 Bed + Flex | 2.5 Bathrooms | 2 Car Garage | 1,739 Total SF

Relish the well thought out space of the Hirst! The wide-open main floor offers a well-appointed kitchen with a walk-in pantry. Opening onto the wide-open great room affords plenty of light and the perfect indoor/outdoor relationship on a deck off the main living space. The third floor promises not to disappoint with dual master suites offering private baths spacious rooms, and convenient access to laundry and additional hall storage. Rounding out this beautifully efficient home is a flex room perfect for a home gym or office space.

\*Floorplans and renderings are conceptual drawings and may vary from actual plans and homes as built. Options and features may not be available on all homes and are subject to change without notice. Dimensions are approximate. Actual homes may vary from photos and/or drawings which may show upgrades and may not represent the lowest-priced homes in the community. 05/12/2025

## The Hirst 2 - 2 Bed + Flex | 2.5 Bathrooms | 2 Car Garage | 1,739 Total SF

<sup>\*</sup>Floorplans and renderings are conceptual drawings and may vary from actual plans and homes as built. Options and features may not be available on all homes and are subject to change without notice. Dimensions are approximate. Actual homes may vary from photos and/or drawings which may show upgrades and may not represent the lowest-priced homes in the community. 05/12/2025