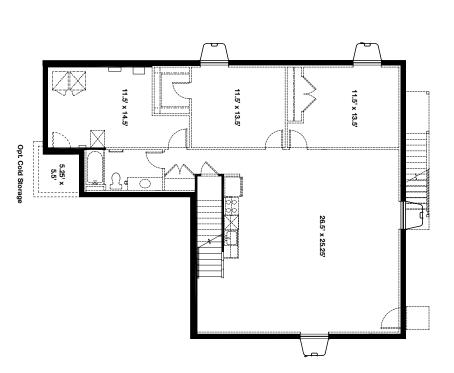

## The Bellows - 3 Beds | 2 Bath | 2 - Car Garage | 1,605 Finished SF | 3,213 Total SF

The Bellows welcomes guests with its grand entryway and wide hall leading to the spacious great room. This open concept home was designed with the most discerning buyer in mind. The bright kitchen provides a large island, eat in area and an abundance of windows. This home is perfect for entertaining or enjoying an evening at home with a good book. Personalize the Bellows to better suit your needs by turning the flex space into an office, bedroom, nursery, studio, or formal living room.

## The Bellows - 3 Beds | 2.5 Bath | 2 - Car Garage | 1,605 Finished SF | 3,213 Total SF

<sup>\*</sup>Floorplans and renderings are conceptual drawings and may vary from actual plans and homes as built. Options and features may not be available on all homes and are subject to change without notice. Dimensions are approximate. Actual homes may vary from photos and/or drawings which may show upgrades and may not represent the lowest-priced homes in the community. 05/12/2025