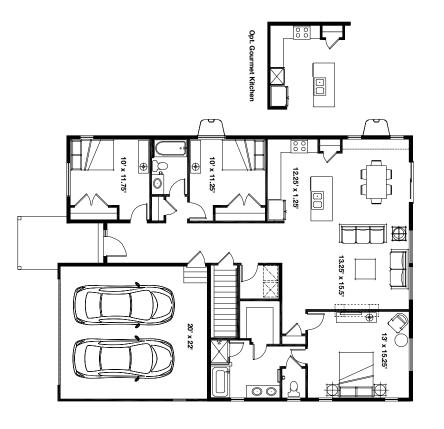

## The Bellows - 3 Beds | 2 Bath | 2 - Car Garage | 1,605 Finished SF | 3,213 Total SF

The Bellows welcomes guests with its grand entryway and wide hall leading to the spacious great room. This open concept home was designed with the most discerning buyer in mind. The bright kitchen provides a large island, eat in area and an abundance of windows. This home is perfect for entertaining or enjoying an evening at home with a good book. Personalize the Bellows to better suit your needs by turning the flex space into an office, bedroom, nursery, studio, or formal living room.

## The Bellows - 3 Beds | 2.5 Bath | 2 - Car Garage | 1,605 Finished SF | 3,213 Total SF

<sup>\*</sup>Floorplans and renderings are conceptual drawings and may vary from actual plans and homes as built. Options and features may not be available on all homes and are subject to change without notice. Dimensions are approximate. Actual homes may vary from photos and/or drawings which may show upgrades and may not represent the lowest-priced homes in the community. 05/12/2025