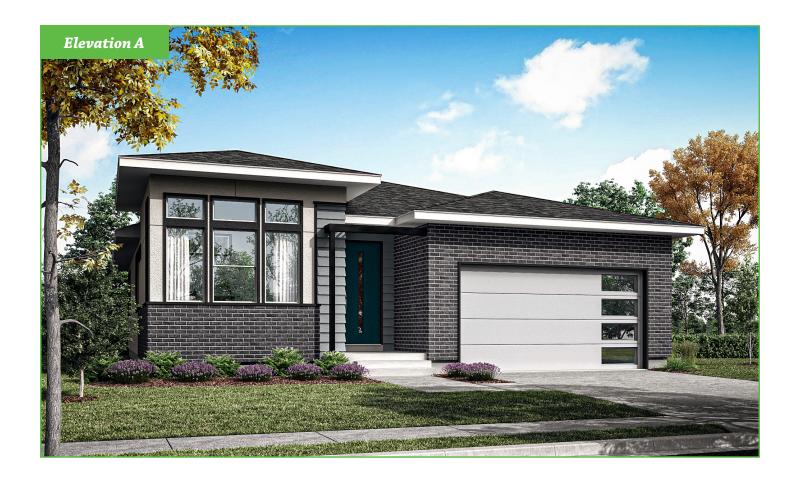

## The Bellows - 3 Beds | 2 Bath | 2 - Car Garage | 1,605 Finished SF | 3,213 Total SF

The Bellows welcomes guests with its grand entryway and wide hall leading to the spacious great room. This open concept home was designed with the most discerning buyer in mind. The bright kitchen provides a large island, eat in area and an abundance of windows. This home is perfect for entertaining or enjoying an evening at home with a good book. Personalize the Bellows to better suit your needs by turning the flex space into an office, bedroom, nursery, studio, or formal living room.