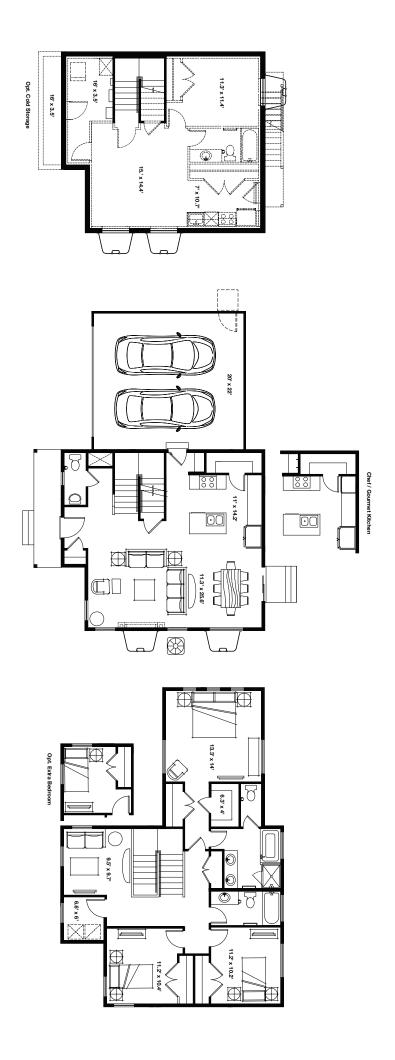

## Waterstone

Allie Collis Sales Associate (801) 808-3789 **Janie Mathis** New Home Specialist (801) 456-2476

**The Crawford** - 3 Bed + Loft | 2.5 Bath | 2-Car Garage 1,813 Finished SF | 2,581 Total SF

The Crawford leaves no space wasted! A large front porch allows for exterior space to enjoy your home, while also providing an extension to the home's interior entry. The sizable great room leads the way into the well-appointed dining and kitchen space. The kitchen's open L-shaped counter and island provide plenty of room for prep, while still allowing for privacy from the entry. Not to disappoint the upstairs offers a roomy loft with laundry room, two bedrooms and hall bath. Rounding out this home's impressive sense of grandeur, is the primary suite featuring a large primary bath, two separate closets and spacious bedroom.

## **The Crawford** - 3 Bed + Loft | 2.5 Bath | 2-Car Garage 1,813 Finished SF | 2,581 Total SF

approximate. Actual homes may vary from photos and/or drawings which may show upgrades and may not represent the lowest-priced homes in the community. 05/12/2025 \*Floorplans and renderings are conceptual drawings and may vary from actual plans and homes as built. Options and features may not be available on all homes and are subject to change without notice. Dimensions are