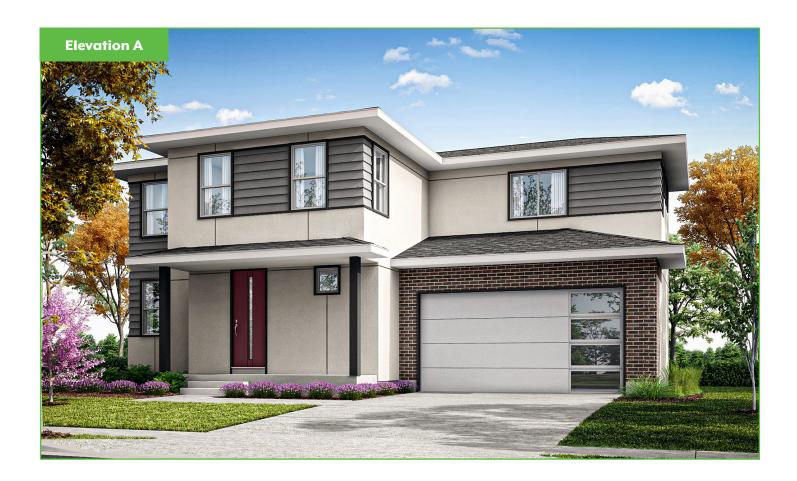

## Waterstone

Allie Collis Sales Associate (801) 808-3789 **Janie Mathis** New Home Specialist (801) 456-2476

**The Crawford** - 3 Bed + Loft | 2.5 Bath | 2-Car Garage 1,813 Finished SF | 2,581 Total SF

The Crawford leaves no space wasted! A large front porch allows for exterior space to enjoy your home, while also providing an extension to the home's interior entry. The sizable great room leads the way into the well-appointed dining and kitchen space. The kitchen's open L-shaped counter and island provide plenty of room for prep, while still allowing for privacy from the entry. Not to disappoint the upstairs offers a roomy loft with laundry room, two bedrooms and hall bath. Rounding out this home's impressive sense of grandeur, is the primary suite featuring a large primary bath, two separate closets and spacious bedroom.