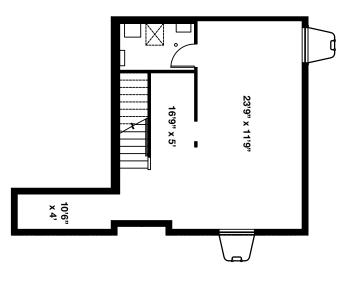

## Clarke

Total SF 2,242 | 3 Bed | 2.5 Bathrooms | 2 Car Garage

The Clarke provides an incredible amount of smart, useful space with 9' main floor ceilings, and ample amounts of natural light. The main floor features a spacious family room open to the kitchen adorned with an island and useful cabinet space. On the second floor you will find two nicely sized secondary bedrooms, full bath and a conveniently located laundry room giving the second floor plenty of room. The master suite boasts a large walkin closet, private bath with optional dual sinks and walk-in shower. Extra storage space can be utilized in the unfinished basement space.

## larke

Total SF 2,242 | 3 Bed | 2.5 Bathrooms | 2 Car Garage