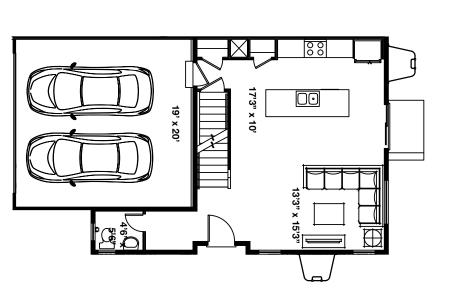

## Clarke

Total SF 2,242 | 3 Bed | 2.5 Bathrooms | 2 Car Garage

The Clarke provides an incredible amount of smart, useful space with 9' main floor ceilings, and ample amounts of natural light. The main floor features a spacious family room open to the kitchen adorned with an island and useful cabinet space. On the second floor you will find two nicely sized secondary bedrooms, full bath and a conveniently located laundry room giving the second floor plenty of room. The master suite boasts a large walkin closet, private bath with optional dual sinks and walk-in shower. Extra storage space can be utilized in the unfinished basement space.

## larke

Total SF 2,242 | 3 Bed | 2.5 Bathrooms | 2 Car Garage