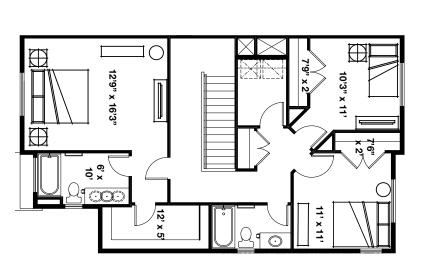

## Clarke

Total SF 2,242 | 3 Bed | 2.5 Bathrooms | 2 Car Garage

The Clarke provides an incredible amount of smart, useful space with 9' main floor ceilings, and ample amounts of natural light. The main floor features a spacious family room open to the kitchen adorned with an island and useful cabinet space. On the second floor you will find two nicely sized secondary bedrooms, full bath and a conveniently located laundry room giving the second floor plenty of room. The master suite boasts a large walkin closet, private bath with optional dual sinks and walk-in shower. Extra storage space can be utilized in the unfinished basement space.

## larke

Total SF 2,242 | 3 Bed | 2.5 Bathrooms | 2 Car Garage