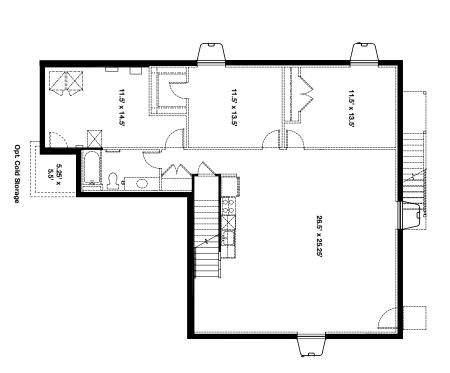

## Waterstone

Sales Associate (801) 808-3789 Janie Mathis New Home Specialist (801) 456-2476

The Bellows - 3 Beds | 2 Bath | 2 - Car Garage 1,605 Finished SF | 3,213 Total SF

The Bellows welcomes guests with its grand entryway and wide hall leading to the spacious great room. This open concept home was designed with the most discerning buyer in mind. The bright kitchen provides a large island, eat in area and an abundance of windows. This home is perfect for entertaining or enjoying an evening at home with a good book. Personalize the Bellows to better suit your needs by turning the flex space into an office, bedroom, nursery, studio, or formal living room.

## **The Bellows** - 3 Beds | 2 Bath | 2 - Car Garage 1,605 Finished SF | 3,213 Total SF

<sup>\*</sup>Floorplans and renderings are conceptual drawings and may vary from actual plans and homes as built. Options and features may not be available on all homes and are subject to change without notice. Dimensions are approximate. Actual homes may vary from photos and/or drawings which may show upgrades and may not represent the lowest-priced homes in the community. 05/12/2025