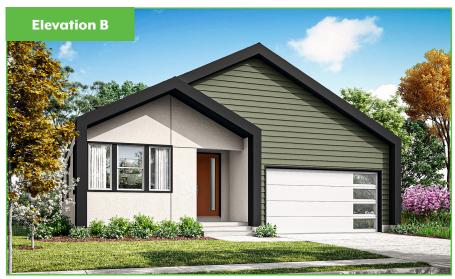

## Waterstone

Sales Associate (801) 808-3789 Janie Mathis New Home Specialist (801) 456-2476

The Bellows - 3 Beds | 2 Bath | 2 - Car Garage 1,605 Finished SF | 3,213 Total SF

The Bellows welcomes guests with its grand entryway and wide hall leading to the spacious great room. This open concept home was designed with the most discerning buyer in mind. The bright kitchen provides a large island, eat in area and an abundance of windows. This home is perfect for entertaining or enjoying an evening at home with a good book. Personalize the Bellows to better suit your needs by turning the flex space into an office, bedroom, nursery, studio, or formal living room.