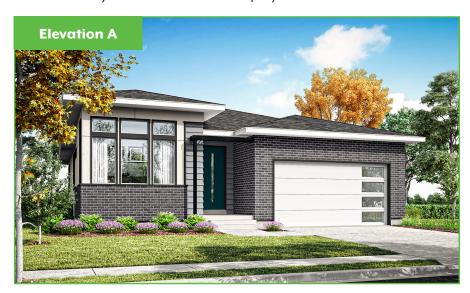

## Waterstone

Sales Associate (801) 808-3789 Janie Mathis New Home Specialist (801) 456-2476

The Bellows - 3 Beds | 2 Bath | 2 - Car Garage 1,605 Finished SF | 3,213 Total SF

The Bellows welcomes guests with its grand entryway and wide hall leading to the spacious great room. This open concept home was designed with the most discerning buyer in mind. The bright kitchen provides a large island, eat in area and an abundance of windows. This home is perfect for entertaining or enjoying an evening at home with a good book. Personalize the Bellows to better suit your needs by turning the flex space into an office, bedroom, nursery, studio, or formal living room.