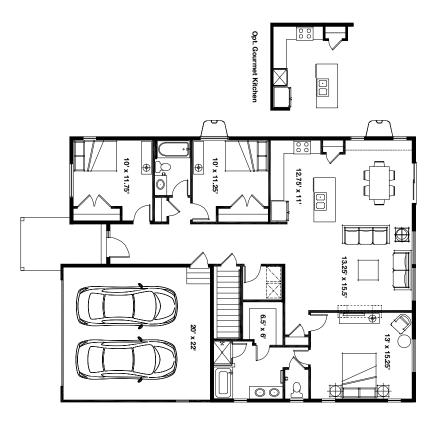

## Waterstone

Sales Associate (801) 808-3789 Janie Mathis New Home Specialist (801) 456-2476

The Bellows - 3 Beds | 2 Bath | 2 - Car Garage 1,605 Finished SF | 3,213 Total SF

The Bellows welcomes guests with its grand entryway and wide hall leading to the spacious great room. This open concept home was designed with the most discerning buyer in mind. The bright kitchen provides a large island, eat in area and an abundance of windows. This home is perfect for entertaining or enjoying an evening at home with a good book. Personalize the Bellows to better suit your needs by turning the flex space into an office, bedroom, nursery, studio, or formal living room.

## **The Bellows** - 3 Beds | 2 Bath | 2 - Car Garage 1,605 Finished SF | 3,213 Total SF

<sup>\*</sup>Floorplans and renderings are conceptual drawings and may vary from actual plans and homes as built. Options and features may not be available on all homes and are subject to change without notice. Dimensions are approximate. Actual homes may vary from photos and/or drawings which may show upgrades and may not represent the lowest-priced homes in the community. 05/12/2025