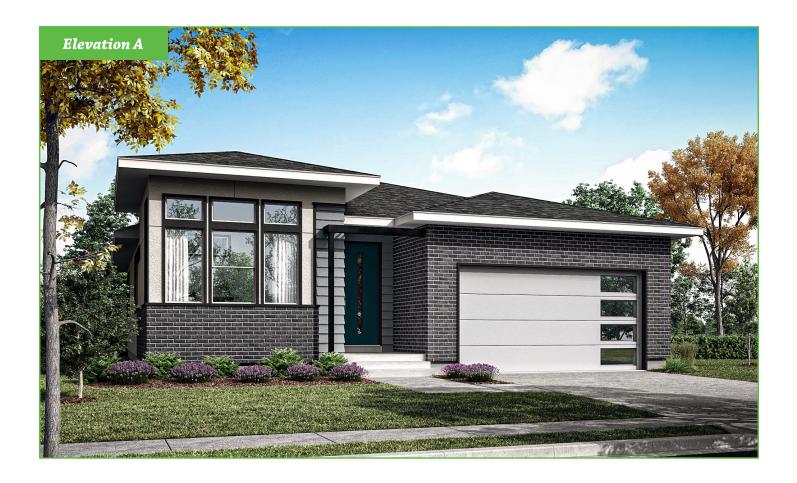

## The Bellows - 3 Beds | 2 Bath | 2 - Car Garage | 1,605 Finished SF | 3,213 Total SF

The Bellows welcomes guests with its grand entryway and wide hall leading to the spacious great room. This open concept home was designed with the most discerning buyer in mind. The bright kitchen provides a large island, eat in area and an abundance of windows. This home is perfect for entertaining or enjoying an evening at home with a good book. Personalize the Bellows to better suit your needs by turning the flex space into an office, bedroom, nursery, studio, or formal living room.

Garbett The Gallery at Bullion

> Allie Collis Sales Associate (801) 808-3789

**Janie Mathis** New Home Specialist (801) 456-2476

The Bellows - 3 Beds | 2.5 Bath | 2 - Car Garage | 1,605 Finished SF | 3,213 Total SF