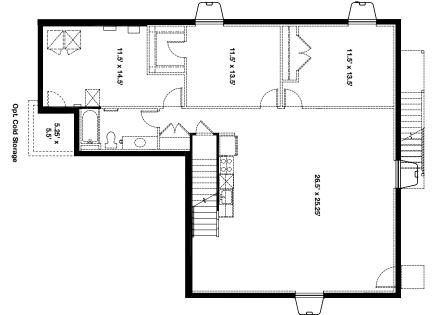

## The Bellows - 3 Beds | 2 Bath | 2 - Car Garage | 1,605 Finished SF | 3,213 Total SF

The Bellows welcomes guests with its grand entryway and wide hall leading to the spacious great room. This open concept home was designed with the most discerning buyer in mind. The bright kitchen provides a large island, eat in area and an abundance of windows. This home is perfect for entertaining or enjoying an evening at home with a good book. Personalize the Bellows to better suit your needs by turning the flex space into an office, bedroom, nursery, studio, or formal living room.

Garbett The Gallery at Bullion

> Allie Collis Sales Associate (801) 808-3789

**Janie Mathis** New Home Specialist (801) 456-2476

The Bellows - 3 Beds | 2.5 Bath | 2 - Car Garage | 1,605 Finished SF | 3,213 Total SF