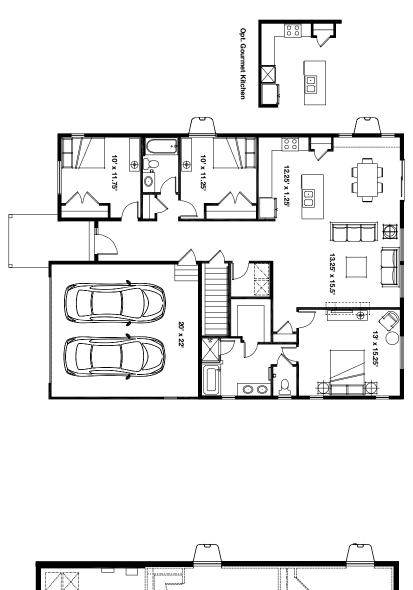

## The Bellows - 3 Beds | 2 Bath | 2 - Car Garage | 1,605 Finished SF | 3,213 Total SF

The Bellows welcomes guests with its grand entryway and wide hall leading to the spacious great room. This open concept home was designed with the most discerning buyer in mind. The bright kitchen provides a large island, eat in area and an abundance of windows. This home is perfect for entertaining or enjoying an evening at home with a good book. Personalize the Bellows to better suit your needs by turning the flex space into an office, bedroom, nursery, studio, or formal living room.

Garbett The Gallery at Bullion

> Allie Collis Sales Associate (801) 808-3789

**Janie Mathis** New Home Specialist (801) 456-2476

The Bellows - 3 Beds | 2.5 Bath | 2 - Car Garage | 1,605 Finished SF | 3,213 Total SF